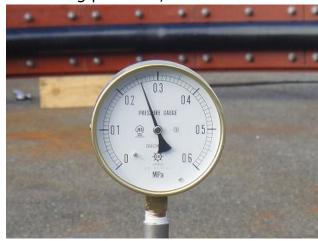

## 1. Water pressure test in our plant

2.  $\Omega$  seal

3. Holding pressure; 0.25MPa

10<sup>th</sup> April, 2015

MUTSUBISHI RUBBER CO. LTD.

4. Tunnel eye concrete

5. Installation of bolts

6. Temporary setting of  $\Omega$  seal