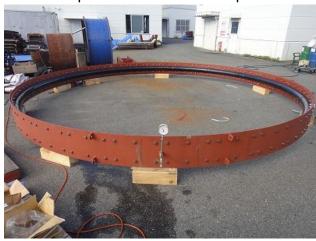

■ Project Name: Central Subway Tunneling / San Francisco MTA Project #1252

■ Contractor(JV): Barnard Impregilo Healy JV

■ Subject: Seismic Seal /  $\Omega$  seal

■ Spec: ①Watertightness; 0.15MPa

②Expansion and contraction displacement; ±101.6mm

## 1. Water pressure test in our plant

2.  $\Omega$  seal

3. Holding pressure; 0.25MPa

10<sup>th</sup> April, 2015

MUTSUBISHI RUBBER CO. LTD.

4. Tunnel eye concrete

5. Installation of bolts

6. Temporary setting of  $\Omega$  seal