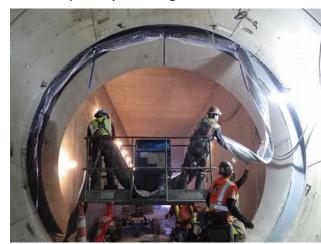

## 1. Water pressure test in our plant

2.  $\Omega$  seal

3. Holding pressure; 0.25MPa

10<sup>th</sup> April, 2015

MUTSUBISHI RUBBER CO. LTD.

4. Tunnel eye concrete

5. Installation of bolts

6. Temporary setting of  $\Omega$  seal

7. Installation of retainers

9. Watertightness test at site

10. Work completion

11. Overview design