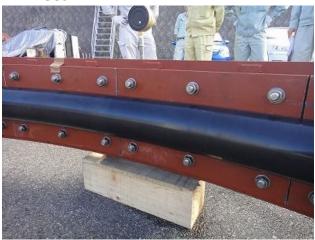

■ Project Name: Central Subway Tunneling / San Francisco MTA Project #1252

■ Contractor(JV): Barnard Impregilo Healy JV

■ Subject: Seismic Seal /  $\Omega$  seal

■ Spec: ①Watertightness; 0.15MPa

②Expansion and contraction displacement; ±101.6mm

## 1. Water pressure test in our plant

2.  $\Omega$  seal

3. Holding pressure; 0.25MPa

10<sup>th</sup> April, 2015

MUTSUBISHI RUBBER CO. LTD.

4. Tunnel eye concrete

5. Installation of bolts

6. Temporary setting of  $\Omega$  seal