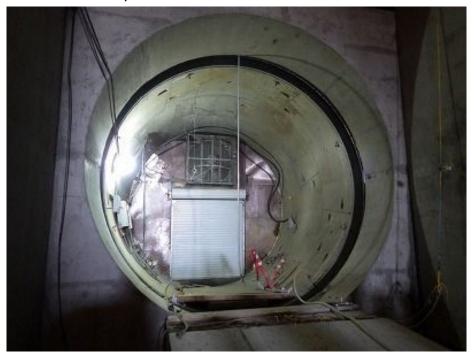

## 1. Water pressure test in our plant

2.  $\Omega$  seal

3. Holding pressure; 0.25MPa

10<sup>th</sup> April, 2015

MUTSUBISHI RUBBER CO. LTD.

4. Tunnel eye concrete

5. Installation of bolts

6. Temporary setting of  $\Omega$  seal

7. Installation of retainers

9. Watertightness test at site

10. Work completion

11. Overview design