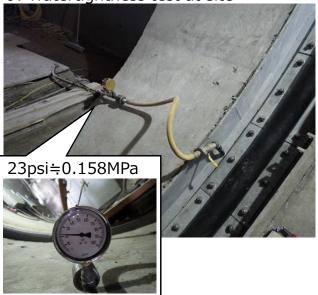

■ Project Name: Central Subway Tunneling / San Francisco MTA Project #1252

■ Contractor(JV): Barnard Impregilo Healy JV

■ Subject: Seismic Seal /  $\Omega$  seal

■ Spec: ①Watertightness; 0.15MPa

②Expansion and contraction displacement; ±101.6mm

## 1. Water pressure test in our plant

2.  $\Omega$  seal

3. Holding pressure; 0.25MPa

10<sup>th</sup> April, 2015

MUTSUBISHI RUBBER CO. LTD.

4. Tunnel eye concrete

5. Installation of bolts

6. Temporary setting of  $\Omega$  seal