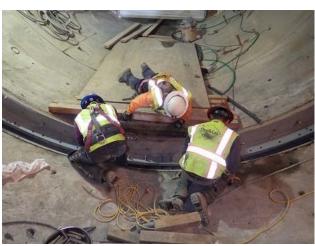

## 1. Water pressure test in our plant

2.  $\Omega$  seal

3. Holding pressure; 0.25MPa

10<sup>th</sup> April, 2015

MUTSUBISHI RUBBER CO. LTD.

4. Tunnel eye concrete

5. Installation of bolts

6. Temporary setting of  $\Omega$  seal

7. Installation of retainers

9. Watertightness test at site

10. Work completion

11. Overview design