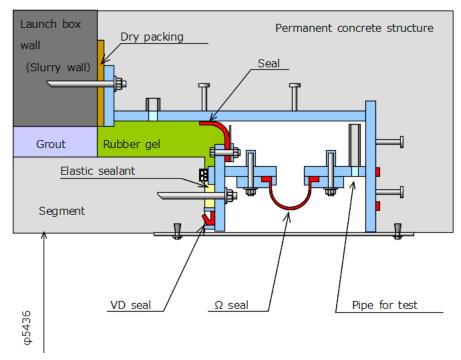

■ Project Name: Central Subway Tunneling / San Francisco MTA Project #1252

■ Contractor(JV): Barnard Impregilo Healy JV

■ Subject: Seismic Seal /  $\Omega$  seal

■ Spec: ①Watertightness; 0.15MPa

②Expansion and contraction displacement; ±101.6mm

## 1. Water pressure test in our plant

2.  $\Omega$  seal

3. Holding pressure; 0.25MPa

10<sup>th</sup> April, 2015

MUTSUBISHI RUBBER CO. LTD.

4. Tunnel eye concrete

5. Installation of bolts

6. Temporary setting of  $\Omega$  seal

7. Installation of retainers

9. Watertightness test at site

10. Work completion

11. Overview design